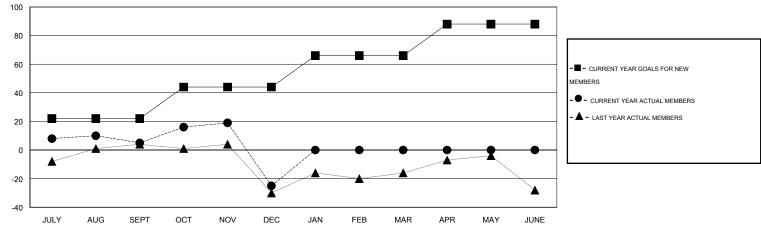

## LOCATION FLORIDA

| Clubs         |                  |                  |                  |                  | Members               |                    |                                     |                    |                  |  |
|---------------|------------------|------------------|------------------|------------------|-----------------------|--------------------|-------------------------------------|--------------------|------------------|--|
|               | RESU             | TS FOR 2015-2016 | i                |                  | RESULTS FOR 2015-2016 |                    |                                     |                    |                  |  |
| QUARTER       | NEW CLUB<br>GOAL | NEW CLUBS        | DROPPED<br>CLUBS | NET<br>GAIN/LOSS | QUARTER               | NEW MEMBER<br>GOAL | CHARTER AND<br>NEW MEMBERS<br>ADDED | DROPPED<br>MEMBERS | NET<br>GAIN/LOSS |  |
| JULY/AUG/SEPT | 1                | 0                | 0                | 0                | JULY/AUG/SEPT         | 22                 | 63                                  | 58                 | 5                |  |
| OCT/NOV/DEC   | 1                | 0                | 0                | 0                | OCT/NOV/DEC           | 22                 | 27                                  | 57                 | -30              |  |
| JAN/FEB/MAR   | 1                | 0                | 0                | 0                | JAN/FEB/MAR           | 22                 | 0                                   | 0                  | 0                |  |
| APR/MAY/JUNE  | 1                | 0                | 0                | 0                | APR/MAY/JUNE          | 22                 | 0                                   | 0                  | 0                |  |