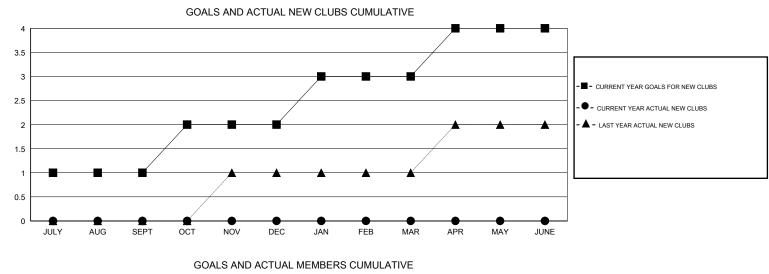

## LOCATION FLORIDA

| Clubs         |                  |                  |                  |                  | Members               |                    |                                     |                    |                  |  |
|---------------|------------------|------------------|------------------|------------------|-----------------------|--------------------|-------------------------------------|--------------------|------------------|--|
|               | RESU             | TS FOR 2015-2016 | i                |                  | RESULTS FOR 2015-2016 |                    |                                     |                    |                  |  |
| QUARTER       | NEW CLUB<br>GOAL | NEW CLUBS        | DROPPED<br>CLUBS | NET<br>GAIN/LOSS | QUARTER               | NEW MEMBER<br>GOAL | CHARTER AND<br>NEW MEMBERS<br>ADDED | DROPPED<br>MEMBERS | NET<br>GAIN/LOSS |  |
| JULY/AUG/SEPT | 1                | 0                | 0                | 0                | JULY/AUG/SEPT         | 22                 | 63                                  | 58                 | 5                |  |
| OCT/NOV/DEC   | 1                | 0                | 0                | 0                | OCT/NOV/DEC           | 22                 | 27                                  | 57                 | -30              |  |
| JAN/FEB/MAR   | 1                | 0                | 0                | 0                | JAN/FEB/MAR           | 22                 | 0                                   | 0                  | 0                |  |
| APR/MAY/JUNE  | 1                | 0                | 0                | 0                | APR/MAY/JUNE          | 22                 | 0                                   | 0                  | 0                |  |